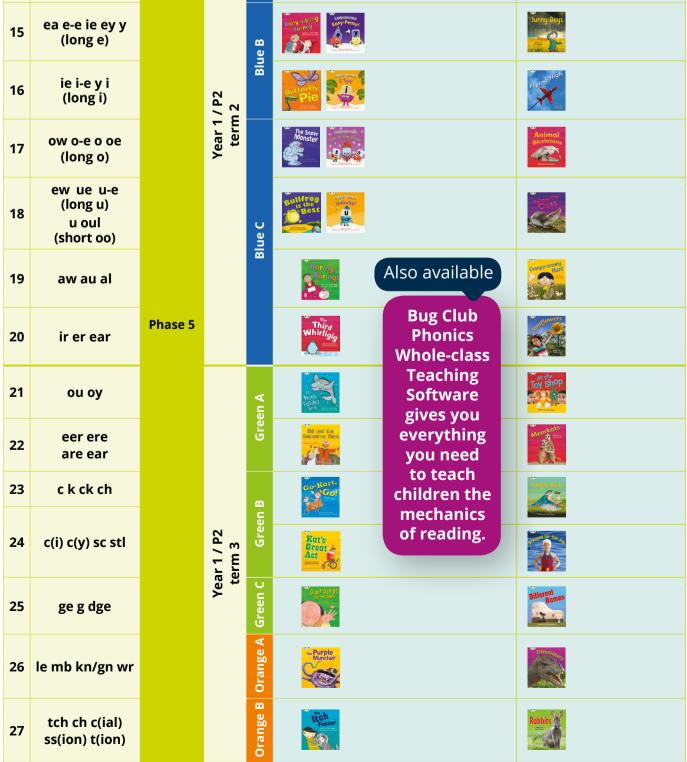

#### **Levelling Information**

Bug Club Phonics books are 100% decodable and aligned to *Letters and Sounds* 

### **134 Bug Club Phonics Titles**

|     | Levening intormation          |                     |                          |                   | 154 Dug club Filoliics filles                                                                                                                                                                                                                                                                                                                                                                                                                                                                                                                                                                                                                                                                                                                                                                                                                                                                                                                                                                                                                                                                                                                                                                                                                                                                                                                                                                                                                                                                                                                                                                                                                                                                                                                                                                                                                                                                                                                                                                                                                                                                  |                                                                                |  |
|-----|-------------------------------|---------------------|--------------------------|-------------------|------------------------------------------------------------------------------------------------------------------------------------------------------------------------------------------------------------------------------------------------------------------------------------------------------------------------------------------------------------------------------------------------------------------------------------------------------------------------------------------------------------------------------------------------------------------------------------------------------------------------------------------------------------------------------------------------------------------------------------------------------------------------------------------------------------------------------------------------------------------------------------------------------------------------------------------------------------------------------------------------------------------------------------------------------------------------------------------------------------------------------------------------------------------------------------------------------------------------------------------------------------------------------------------------------------------------------------------------------------------------------------------------------------------------------------------------------------------------------------------------------------------------------------------------------------------------------------------------------------------------------------------------------------------------------------------------------------------------------------------------------------------------------------------------------------------------------------------------------------------------------------------------------------------------------------------------------------------------------------------------------------------------------------------------------------------------------------------------|--------------------------------------------------------------------------------|--|
| Set | Graphemes                     | Phonic<br>Phase     | Year /<br>Term           | BB                | Fiction                                                                                                                                                                                                                                                                                                                                                                                                                                                                                                                                                                                                                                                                                                                                                                                                                                                                                                                                                                                                                                                                                                                                                                                                                                                                                                                                                                                                                                                                                                                                                                                                                                                                                                                                                                                                                                                                                                                                                                                                                                                                                        | Non-fiction                                                                    |  |
| 1-2 | satpinmd                      | Phase 2             | Reception / P1<br>term 2 | Pink B Pink A     | Sid<br>Old<br>Sid<br>Sid<br>Sid<br>Sid<br>Sid<br>Sid<br>Sid<br>Sid<br>Sid<br>Si                                                                                                                                                                                                                                                                                                                                                                                                                                                                                                                                                                                                                                                                                                                                                                                                                                                                                                                                                                                                                                                                                                                                                                                                                                                                                                                                                                                                                                                                                                                                                                                                                                                                                                                                                                                                                                                                                                                                                                                                                |                                                                                |  |
| 3   | gock                          |                     |                          |                   |                                                                                                                                                                                                                                                                                                                                                                                                                                                                                                                                                                                                                                                                                                                                                                                                                                                                                                                                                                                                                                                                                                                                                                                                                                                                                                                                                                                                                                                                                                                                                                                                                                                                                                                                                                                                                                                                                                                                                                                                                                                                                                | Every book<br>is also available as<br>an eBook in the<br>online reading world! |  |
| 4   | ckeur                         |                     |                          |                   |                                                                                                                                                                                                                                                                                                                                                                                                                                                                                                                                                                                                                                                                                                                                                                                                                                                                                                                                                                                                                                                                                                                                                                                                                                                                                                                                                                                                                                                                                                                                                                                                                                                                                                                                                                                                                                                                                                                                                                                                                                                                                                |                                                                                |  |
| 5   | h b f ff l ll ss              |                     |                          | Ē                 |                                                                                                                                                                                                                                                                                                                                                                                                                                                                                                                                                                                                                                                                                                                                                                                                                                                                                                                                                                                                                                                                                                                                                                                                                                                                                                                                                                                                                                                                                                                                                                                                                                                                                                                                                                                                                                                                                                                                                                                                                                                                                                |                                                                                |  |
| 6   | jvwx                          | Phase 3             | Reception / P1<br>term 3 |                   |                                                                                                                                                                                                                                                                                                                                                                                                                                                                                                                                                                                                                                                                                                                                                                                                                                                                                                                                                                                                                                                                                                                                                                                                                                                                                                                                                                                                                                                                                                                                                                                                                                                                                                                                                                                                                                                                                                                                                                                                                                                                                                | Bid Way                                                                        |  |
| 7   | y z zz qu                     |                     |                          | Red A             |                                                                                                                                                                                                                                                                                                                                                                                                                                                                                                                                                                                                                                                                                                                                                                                                                                                                                                                                                                                                                                                                                                                                                                                                                                                                                                                                                                                                                                                                                                                                                                                                                                                                                                                                                                                                                                                                                                                                                                                                                                                                                                |                                                                                |  |
| 8   | ch sh th ng                   |                     |                          |                   |                                                                                                                                                                                                                                                                                                                                                                                                                                                                                                                                                                                                                                                                                                                                                                                                                                                                                                                                                                                                                                                                                                                                                                                                                                                                                                                                                                                                                                                                                                                                                                                                                                                                                                                                                                                                                                                                                                                                                                                                                                                                                                | Standp Wentsbird                                                               |  |
| 9   | ai ee igh oa oo               |                     |                          | Red B             | Circerts Zinzon                                                                                                                                                                                                                                                                                                                                                                                                                                                                                                                                                                                                                                                                                                                                                                                                                                                                                                                                                                                                                                                                                                                                                                                                                                                                                                                                                                                                                                                                                                                                                                                                                                                                                                                                                                                                                                                                                                                                                                                                                                                                                | Contraction of the Go                                                          |  |
| 10  | ar or ur ow oi                |                     |                          | Red C             |                                                                                                                                                                                                                                                                                                                                                                                                                                                                                                                                                                                                                                                                                                                                                                                                                                                                                                                                                                                                                                                                                                                                                                                                                                                                                                                                                                                                                                                                                                                                                                                                                                                                                                                                                                                                                                                                                                                                                                                                                                                                                                | Contraction Contraction Contraction                                            |  |
| 11  | ear air ure er                |                     |                          | Re                | Feeki<br>A usa                                                                                                                                                                                                                                                                                                                                                                                                                                                                                                                                                                                                                                                                                                                                                                                                                                                                                                                                                                                                                                                                                                                                                                                                                                                                                                                                                                                                                                                                                                                                                                                                                                                                                                                                                                                                                                                                                                                                                                                                                                                                                 |                                                                                |  |
| 12  | Consolidation                 | nsolidation Phase 4 |                          | Yellow B Yellow A |                                                                                                                                                                                                                                                                                                                                                                                                                                                                                                                                                                                                                                                                                                                                                                                                                                                                                                                                                                                                                                                                                                                                                                                                                                                                                                                                                                                                                                                                                                                                                                                                                                                                                                                                                                                                                                                                                                                                                                                                                                                                                                |                                                                                |  |
|     |                               |                     | Year 1 / P2<br>term 1    | Yellow C Yell     | Image: State of the state |                                                                                |  |
| 13  | zh wh ph                      |                     |                          | Blue A            |                                                                                                                                                                                                                                                                                                                                                                                                                                                                                                                                                                                                                                                                                                                                                                                                                                                                                                                                                                                                                                                                                                                                                                                                                                                                                                                                                                                                                                                                                                                                                                                                                                                                                                                                                                                                                                                                                                                                                                                                                                                                                                | Keepinge                                                                       |  |
| 14  | ay a-e eigh ey ei<br>(long a) |                     |                          | Blu               |                                                                                                                                                                                                                                                                                                                                                                                                                                                                                                                                                                                                                                                                                                                                                                                                                                                                                                                                                                                                                                                                                                                                                                                                                                                                                                                                                                                                                                                                                                                                                                                                                                                                                                                                                                                                                                                                                                                                                                                                                                                                                                | Darke's                                                                        |  |
|     |                               |                     |                          |                   |                                                                                                                                                                                                                                                                                                                                                                                                                                                                                                                                                                                                                                                                                                                                                                                                                                                                                                                                                                                                                                                                                                                                                                                                                                                                                                                                                                                                                                                                                                                                                                                                                                                                                                                                                                                                                                                                                                                                                                                                                                                                                                |                                                                                |  |